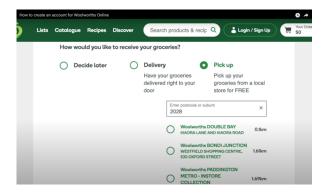

Or, if you prefer to pick up your order in person, click 'Pick up' and type in your postcode or suburb. The dropdown menu shows a list of Woolworths stores near you. Click on the store that you'd like to pick up your order from.