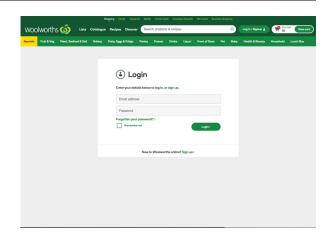

Using details from your new online account with Woolworths, tap 'Log in' and enter your name and password.

Tap the side bar...

And choose either a pick up or delivery location and time.

Woolworths will hold that time slot for two hours while you shop.

On the Login page, enter your Woolworths account details and tap the 'Login' button.