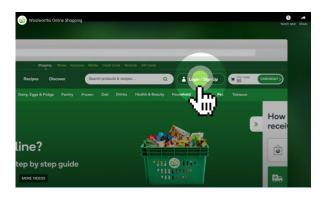

Click on the Login / Sign Up button

On the new Login page, click the 'Sign Up' link to create an account.

Now add your personal details and create a password.

Write down your new account details and password in a notebook.