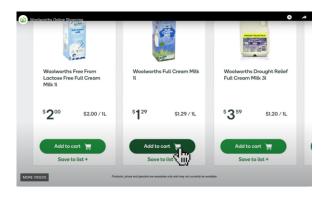

Continue clicking on the items you want to add to your cart.

Don't worry if you make a mistake. You can remove or add items in your shopping cart before completing your order.

When you're done, click 'Checkout' in the top right corner.