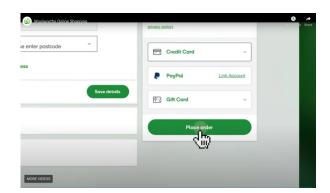

Add your payment details, and place your order.

Your order confirmation is displayed on screen.

You will also receive an order confirmation by email.

From this email, you can track your order using your order confirmation number shown in the email.