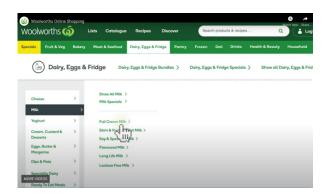

To shop, use the navigation menu.

Select categories from the menu list along the left side.

Then tap on the detailed product lists.

Finally, tap and add products to your cart.

You can also use the search bar at the top of the screen.