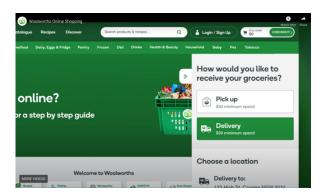

Next, set up your delivery preferences.

Select how you your order is delivered. Click 'Delivery' to choose home delivery.

If unsure, click, 'Decide later'.

Enter your street address. If it doesn't appear in the dropdown list, enter your address manually.

Or, if you prefer to pick up your order in person, click 'Pick up' and type in your postcode or suburb. The dropdown menu shows a list of Woolworths stores near you. Click on the store that you'd like to pick up your order from.

After selecting your pick-up store, type in your 'Billing Address'.

As before, if you can't see your address in the dropdown list, enter your address manually.

When you shop online at Woolworths, these are your delivery preferences. You can always change these later.