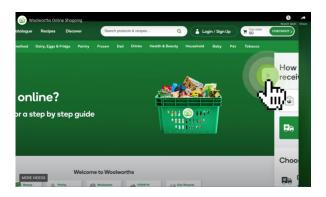

# Woolworths online shopping tips & tricks

For more Woolworths Tips & Tricks, check out the other items on the left-hand menu shown under 'Online Shopping'.

To view or edit your account details, scroll to the bottom of the Woolworths.com.au page, and select, 'View My Account'.

On the Login page, enter your Woolworths account details and tap the 'Login' button.