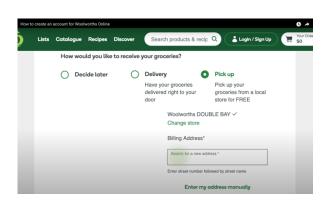

After selecting your pick-up store, type in your 'Billing Address'.

As before, if you can't see your address in the dropdown list, enter your address manually.

When you shop online at Woolworths, these are your delivery preferences. You can always change these later.