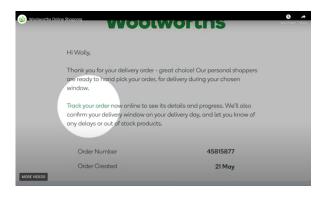

Add your payment details, and place your order.

Your order confirmation is displayed on screen.

You will also receive an order confirmation by email.

From this email, you can track your order using your order confirmation number shown in the email.