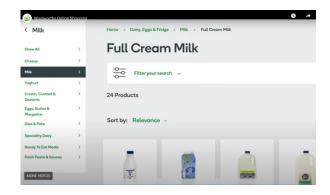

To shop, use the navigation menu.

Select categories from the menu list along the left side.

Then tap on the detailed product lists.

Finally, tap and add products to your cart.

You can also use the search bar at the top of the screen.