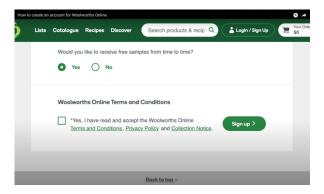

Finally, click the links at the end to read the Woolworths Terms and Conditions, Privacy Policy and Collection Notice, and check the box to acknowledge reading.

Now, click the 'Sign up' button to get signed into your new account.