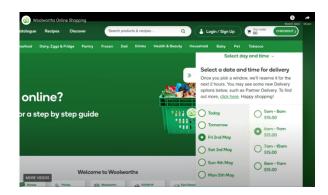

Using details from your new online account with Woolworths, tap 'Log in' and enter your name and password.

Tap the side bar...

And choose either a pick up or delivery location and time.

Woolworths will hold that time slot for two hours while you shop.