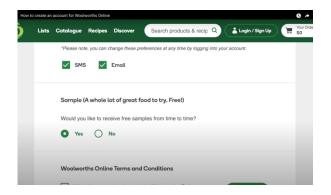

Scroll down to the next section and tick how you'd like to receive information from Woolworths, by SMS, email, or both. Leave unchecked for no contact.

Scrolling further down, you can also let Woolworths know if you'd like to received free samples by clicking 'Yes' or 'No'.

Finally, click the links at the end to read the Woolworths Terms and Conditions, Privacy Policy and Collection Notice, and check the box to acknowledge reading.

Now, click the 'Sign up' button to get signed into your new account.