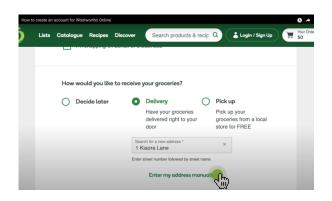

Next, set up your delivery preferences.

Select how you your order is delivered. Click 'Delivery' to choose home delivery.

If unsure, click, 'Decide later'.

Enter your street address. If it doesn't appear in the dropdown list, enter your address manually.