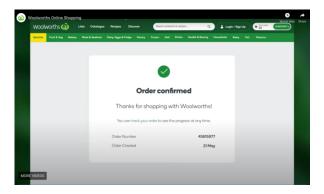

Add your payment details, and place your order.

Your order confirmation is displayed on screen.

You will also receive an order confirmation by email.

From this email, you can track your order using your order confirmation number shown in the email.