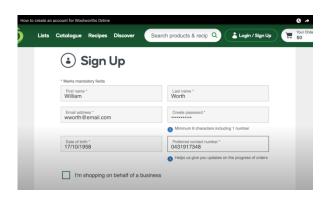

Click on the Login / Sign Up button

On the new Login page, click the 'Sign Up' link to create an account.

Now add your personal details and create a password.

Write down your new account details and password in a notebook.