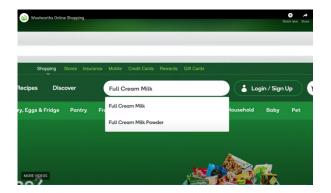

To shop, use the navigation menu.

Select categories from the menu list along the left side.

Then tap on the detailed product lists.

Finally, tap and add products to your cart.

You can also use the search bar at the top of the screen.