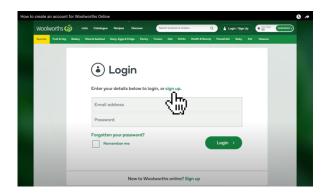

Click on the Login / Sign Up button

On the new Login page, click the 'Sign Up' link to create an account.

Now add your personal details and create a password.

Write down your new account details and password in a notebook.