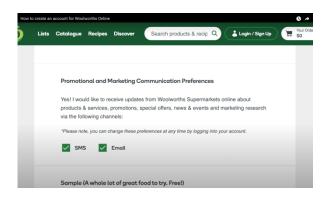

Scroll down to the next section and tick how you'd like to receive information from Woolworths, by SMS, email, or both. Leave unchecked for no contact.

Scrolling further down, you can also let Woolworths know if you'd like to received free samples by clicking 'Yes' or 'No'.