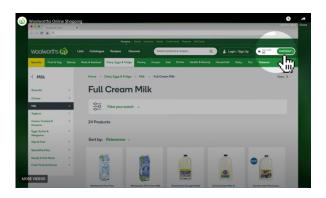

To shop, use the navigation menu.

Select categories from the menu list along the left side.

Then tap on the detailed product lists.

Finally, tap and add products to your cart.

You can also use the search bar at the top of the screen.

Continue clicking on the items you want to add to your cart.

Don't worry if you make a mistake. You can remove or add items in your shopping cart before completing your order.

When you're done, click 'Checkout' in the top right corner.