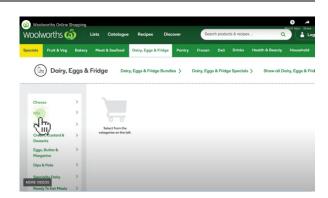

To shop, use the navigation menu.

Select categories from the menu list along the left side.

Then tap on the detailed product lists.

Finally, tap and add products to your cart.

You can also use the search bar at the top of the screen.