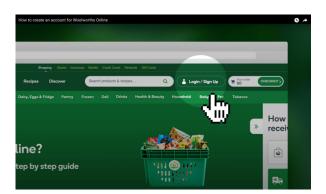

You will begin by opening your internet browser—Google Chrome or Microsoft Edge, etc.

Here's how to open an account to shop online with Woolworths.

To get started, search, 'Woolworths online' in your internet browser, or type, 'woolworths.com.au' in your browser address bar.

Click on the Login / Sign Up button

On the new Login page, click the 'Sign Up' link to create an account.

Now add your personal details and create a password.

Write down your new account details and password in a notebook.